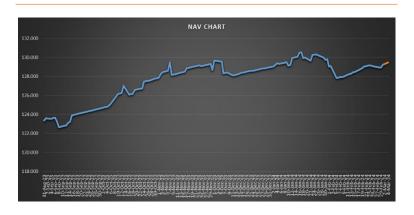

on

## 04th March 2024

| TOLEA Securities Limited |
|--------------------------|
| ALTX Clearing Limited    |
| UGE052100001             |
| UGX                      |
| 108.570                  |
| 129.445                  |
| 312,310,632              |
| 2,412,689                |
| trading.altxafrica.com   |
| 1.5%                     |
|                          |

## Performance history

| Performance Period               | Return |
|----------------------------------|--------|
| (From 1 <sup>st</sup> Sept 2023) |        |
| L85 days                         | 4.966% |

The performance data shown represent past performance, which is not a guarantee of future results. Pricing is subject to change in line with market changes. Contact ALTX for up-to-date information.

### **NAV Chart**



### **Bond Allocation**

| Bond             | % of Portfolio |
|------------------|----------------|
| UGB08241400      | 0.707%         |
| UGB08241400(New) | 1.634%         |
| UGB09241487      | 0.345%         |
| UGB01251700      | 0.088%         |
| UGB05251400      | 4.359%         |
| UGB12251950      | 1.625%         |
| UGB08261662      | 3.336%         |
| UGB05271600      | 0.026%         |
| UGB01281412      | 11.367%        |
| UGB08291425      | 0.008%         |
| UGB04311700      | 10.816%        |
| UGB03321637      | 7.513%         |
| UGB05321500      | 2.268%         |
| UGB02331437      | 0.005%         |
| UGB06341425      | 9.711%         |
| UGB11351625      | 4.137%         |
| UGB05371600      | 6.720%         |
| UGB11401750      | 8.246%         |
| UGB08421850