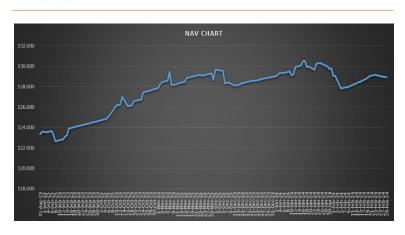

on

# 29TH FEB 2024

| TOLEA Securities Limited |
|--------------------------|
| ALTX Clearing Limited    |
| UGE052100001             |
| UGX                      |
| 108.570                  |
| 128.907                  |
| 311,012,092              |
| 2,412,689                |
| trading.altxafrica.com   |
| 1.5%                     |
|                          |

# Performance history

| Performance Period               | Return  |
|----------------------------------|---------|
| (From 1 <sup>st</sup> Sept 2023) |         |
| l81 days                         | 4.530 % |

The performance data shown represent past performance, which is not a guarantee of future results. Pricing is subject to change in line with market changes. Contact ALTX for up-to-date information.

### **NAV Chart**



#### **Bond Allocation**

| Bond             | % of Portfolio |
|------------------|----------------|
| UGB08241400      | 0.709%         |
| UGB08241400(New) | 1.639%         |
| UGB09241487      | 0.346%         |
| UGB01251700      | 0.088%         |
| UGB05251400      | 4.371%         |
| UGB12251950      | 1.629%         |
| UGB08261662      | 3.345%         |
| UGB05271600      | 0.026%         |
| UGB01281412      | 11.364%        |
| UGB08291425      | 0.008%         |
| UGB04311700      | 10.844%        |
| UGB03321637      | 7.533%         |
| UGB05321500      | 2.274%         |
| UGB02331437      | 0.005%         |
| UGB06341425      | 9.735%         |
| UGB11351625      | 4.148%         |
| UGB05371600      | 6.736%         |
| UGB11401750      | 8.176%         |
| UGB0842185