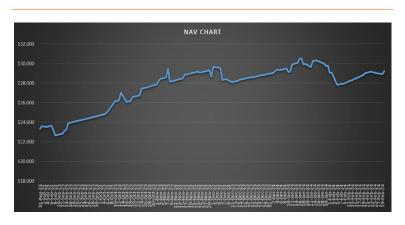

# 01st March 2024

| TOLEA Securities Limited |
|--------------------------|
| ALTX Clearing Limited    |
| UGE052100001             |
| UGX                      |
| 108.570                  |
| 129.201                  |
| 311,722,500              |
| 2,412,689                |
| trading.altxafrica.com   |
| 1.5%                     |
|                          |

## Performance history

| Performance Period               | Return  |
|----------------------------------|---------|
| (From 1 <sup>st</sup> Sept 2023) |         |
| L82 days                         | 4.768 % |

The performance data shown represent past performance, which is not a guarantee of future results. Pricing is subject to change in line with market changes. Contact ALTX for up-to-date information.

#### **NAV Chart**



#### **Bond Allocation**

| Bond             | % of Portfolio |
|------------------|----------------|
| UGB08241400      | 0.708%         |
| UGB08241400(New) | 1.635%         |
| UGB09241487      | 0.345%         |
| UGB01251700      | 0.088%         |
| UGB05251400      | 4.362%         |
| UGB12251950      | 1.626%         |
| UGB08261662      | 3.338%         |
| UGB05271600      | 0.026%         |
| UGB01281412      | 11.375%        |
| UGB08291425      | 0.008%         |
| UGB04311700      | 10.824%        |
| UGB03321637      | 7.518%         |
| UGB05321500      | 2.269%         |
| UGB02331437      | 0.005%         |
| UGB06341425      | 9.717%         |
| UGB11351625      | 4.140%         |
| UGB05371600      | 6.724%         |
| UGB11401750      | 8.206%         |
| UGB0842185