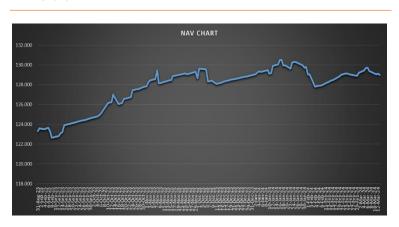

ion

# 13th March 2024

| TOLEA Securities Limited |
|--------------------------|
| ALTX Clearing Limited    |
| UGE052100001             |
| UGX                      |
| 108.570                  |
| 129.010                  |
| 311,260,836              |
| 2,412,689                |
| trading.altxafrica.com   |
| 1.5%                     |
|                          |

# Performance history

| Performance Period               | Return |
|----------------------------------|--------|
| (From 1 <sup>st</sup> Sept 2023) |        |
| 194 days                         | 4.631% |

The performance data shown represent past performance, which is not a guarantee of future results. Pricing is subject to change in line with market changes. Contact ALTX for up-to-date information.

#### **NAV Chart**



#### **Bond Allocation**

| Bond             | % of Portfolio |
|------------------|----------------|
| UGB08241400      | 0.711%         |
| UGB08241400(New) | 1.644%         |
| UGB09241487      | 0.347%         |
| UGB01251700      | 0.088%         |
| UGB05251400      | 4.389%         |
| UGB12251950      | 1.630%         |
| UGB08261662      | 3.359%         |
| UGB05271600      | 0.026%         |
| UGB01281412      | 11.301%        |
| UGB08291425      | 0.008%         |
| UGB04311700      | 10.899%        |
| UGB03321637      | 7.597%         |
| UGB05321500      | 2.294%         |
| UGB02331437      | 0.005%         |
| UGB06341425      | 9.781%         |
| UGB11351625      | 4.188%         |
| UGB05371600      | 6.681%         |
| UGB11401750      | 8.171%         |
| UGB0842185