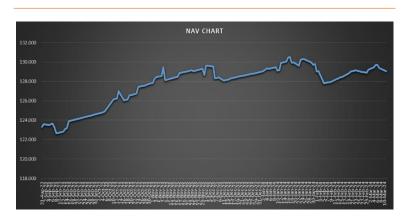

cy           | UGX                      |
| NAV at issuance         | 108.570                  |
| Net asset value         | 129.061                  |
| Total Assets            | 311,383,538              |
| Total Shares in issue   | 2,412,689                |
| Daily Price information | trading.altxafrica.com   |
| Annualised TER          | 1.5%                     |

# Performance history

| Performance Period               | Return |
|----------------------------------|--------|
| (From 1 <sup>st</sup> Sept 2023) |        |
| 192 days                         | 4.655% |

The performance data shown represent past performance, which is not a guarantee of future results. Pricing is subject to change in line with market changes. Contact ALTX for up-to-date information.

#### **NAV Chart**



#### **Bond Allocation**

| Bond             | % of Portfolio |
|------------------|----------------|
| UGB08241400      | 0.711%         |
| UGB08241400(New) | 1.642%         |
| UGB09241487      | 0.347%         |
| UGB01251700      | 0.088%         |
| UGB05251400      | 4.384%         |
| UGB12251950      | 1.628%         |
| UGB08261662      | 3.355%         |
| UGB05271600      | 0.026%         |
| UGB01281412      | 11.319%        |
| UGB08291425      | 0.008%         |
| UGB04311700      | 10.886%        |
| UGB03321637      | 7.588%         |
| UGB05321500      | 2.291%         |
| UGB02331437      | 0.005%         |
| UGB06341425      | 9.769%         |
| UGB11351625      | 4.183%         |
| UGB05371600      | 6.690%         |
| UGB11401750      | 8.182%         |
| UGB0842185