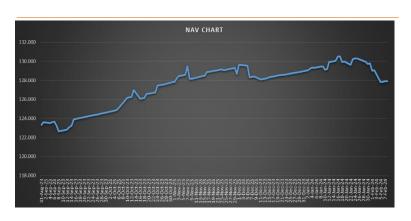

| UGX                      |
| NAV at issuance         | 108.570                  |
| Net asset value         | 127.917                  |
| Total Assets            | 308,623,628              |
| Total Shares in issue   | 2,412,689                |
| Daily Price information | trading.altxafrica.com   |
| Annualised TER          | 1. 5%                    |

# Performance history

| Performance Period               | Return  |
|----------------------------------|---------|
| (From 1 <sup>st</sup> Sept 2023) |         |
| 160 days                         | 3.727 % |

The performance data shown represent past performance, which is not a guarantee of future results. Pricing is subject to change in line with market changes. Contact ALTX for up-to-date information.

## **NAV Chart**



### **Bond Allocation**

| Bond             | % of Portfolio |
|------------------|----------------|
| UGB08241400      | 0.708%         |
| UGB08241400(New) | 1.635%         |
| UGB09241487      | 0.346%         |
| UGB01251700      | 0.088%         |
| UGB05251400      | 4.375%         |
| UGB12251950      | 1.614%         |
| UGB08261662      | 3.609%         |
| UGB05271600      | 0.025%         |
| UGB01281412      | 11.259%        |
| UGB08291425      | 0.009%         |
| UGB04311700      | 10.647%        |
| UGB03321637      | 7.543%         |
| UGB05321500      | 2.276%         |
| UGB02331437      | 0.005%         |
| UGB06341425      | 9.699%         |
| UGB11351625      | 4.143%         |
| UGB05371600      | 6.729%         |
| UGB11401750      | 8.234%         |
| UGB08421850