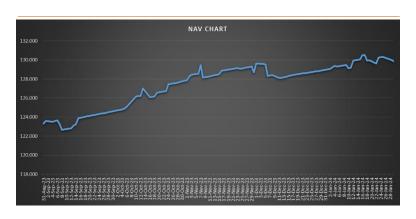

## **NAV Chart**

# Security information

7<sup>th</sup> FEB 2024

| Issuer                  | TOLEA Securities Limited |
|-------------------------|--------------------------|
| Originator              | ALTX Clearing Limited    |
| ISIN                    | UGE052100001             |
| Base Currency           | UGX                      |
| NAV at issuance         | 108.570                  |
| Net asset value         | 127.901                  |
| Total Assets            | 308,584,488              |
| Total Shares in issue   | 2,412,689                |
| Daily Price information | trading.altxafrica.com   |
| Annualised TER          | 1.5%                     |

# Performance history

| Performance Period               | Return  |
|----------------------------------|---------|
| (From 1 <sup>st</sup> Sept 2023) |         |
| 159 days                         | 3.714 % |