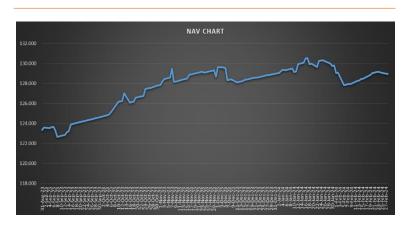

| UGX                      |
| NAV at issuance         | 108.570                  |
| Net asset value         | 128.934                  |
| Total Assets            | 311,077,053              |
| Total Shares in issue   | 2,412,689                |
| Daily Price information | trading.altxafrica.com   |
| Annualised TER          | 1.5%                     |

# Performance history

| Performance Period               | Return  |
|----------------------------------|---------|
| (From 1 <sup>st</sup> Sept 2023) |         |
| L80 days                         | 4.552 % |

The performance data shown represent past performance, which is not a guarantee of future results. Pricing is subject to change in line with market changes. Contact ALTX for up-to-date information.

### **NAV Chart**



#### **Bond Allocation**

| Bond             | % of Portfolio |
|------------------|----------------|
| UGB08241400      | 0.709%         |
| UGB08241400(New) | 1.638%         |
| UGB09241487      | 0.345%         |
| UGB01251700      | 0.088%         |
| UGB05251400      | 4.368%         |
| UGB12251950      | 1.629%         |
| UGB08261662      | 3.606%         |
| UGB05271600      | 0.026%         |
| UGB01281412      | 11.357%        |
| UGB08291425      | 0.009%         |
| UGB04311700      | 10.838%        |
| UGB03321637      | 7.528%         |
| UGB05321500      | 2.272%         |
| UGB02331437      | 0.005%         |
| UGB06341425      | 9.729%         |
| UGB11351625      | 4.145%         |
| UGB05371600      | 6.732%         |
| UGB11401750      | 8.171%         |
| UGB0842185