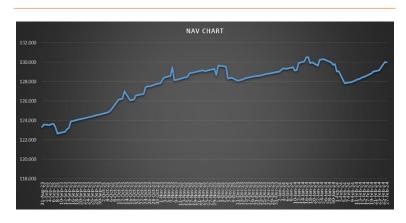

V at issuance         | 108.570                         |
| Net asset value         | 128.968                         |
| Total Assets            | 311,160,689                     |
| Total Shares in issue   | 2,412,689                       |
| Daily Price information | trading.altxafrica.com          |
| Annualised TER          | 1.5%                            |

# Performance history

| Performance Period               | Return  |
|----------------------------------|---------|
| (From 1 <sup>st</sup> Sept 2023) |         |
| L79 days                         | 5.390 % |

The performance data shown represent past performance, which is not a guarantee of future results. Pricing is subject to change in line with market changes. Contact ALTX for up-to-date information.

#### **NAV Chart**



#### **Bond Allocation**

| Bond             | % of Portfolio |
|------------------|----------------|
| UGB08241400      | 0.708%         |
| UGB08241400(New) | 1.637%         |
| UGB09241487      | 0.345%         |
| UGB01251700      | 0.088%         |
| UGB05251400      | 4.366%         |
| UGB12251950      | 1.628%         |
| UGB08261662      | 3.604%         |
| UGB05271600      | 0.026%         |
| UGB01281412      | 11.350%        |
| UGB08291425      | 0.009%         |
| UGB04311700      | 10.831%        |
| UGB03321637      | 7.523%         |
| UGB05321500      | 2.271%         |
| UGB02331437      | 0.005%         |
| UGB06341425      | 9.722%         |
| UGB11351625      | 4.142%         |
| UGB05371600      | 6.728%         |
| UGB11401750      | 8.166%         |
| UGB0842185