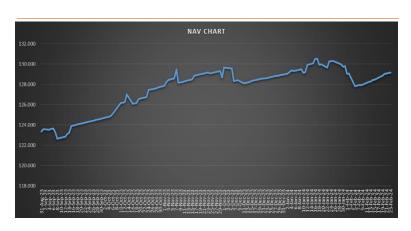

ion

### 23RD FEB 2024

| TOLEA Securities Limited |
|--------------------------|
| ALTX Clearing Limited    |
| UGE052100001             |
| UGX                      |
| 108.570                  |
| 129.157                  |
| 311,592,238              |
| 2,412,689                |
| trading.altxafrica.com   |
| 1.5%                     |
|                          |

# Performance history

| Performance Period               | Return |
|----------------------------------|--------|
| (From 1 <sup>st</sup> Sept 2023) |        |
| 175 days                         | 4.724% |

The performance data shown represent past performance, which is not a guarantee of future results. Pricing is subject to change in line with market changes. Contact ALTX for up-to-date information.

#### **NAV Chart**



#### **Bond Allocation**

| Bond             | % of Portfolio |
|------------------|----------------|
| UGB08241400      | 0.704%         |
| UGB08241400(New) | 1.628%         |
| UGB09241487      | 0.345%         |
| UGB01251700      | 0.088%         |
| UGB05251400      | 4.358%         |
| UGB12251950      | 1.615%         |
| UGB08261662      | 3.597%         |
| UGB05271600      | 0.025%         |
| UGB01281412      | 11.316%        |
| UGB08291425      | 0.009%         |
| UGB04311700      | 10.680%        |
| UGB03321637      | 7.579%         |
| UGB05321500      | 2.289%         |
| UGB02331437      | 0.005%         |
| UGB06341425      | 9.815%         |
| UGB11351625      | 4.193%         |
| UGB05371600      | 6.760%         |
| UGB11401750      | 8.185%         |
| UGB0842185