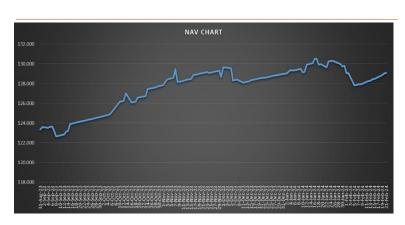

ncy           | UGX                      |
| NAV at issuance         | 108.570                  |
| Net asset value         | 129.057                  |
| Total Assets            | 311,374,726              |
| Total Shares in issue   | 2,412,689                |
| Daily Price information | trading.altxafrica.com   |
| Annualised TER          | 1.5%                     |

# Performance history

| Performance Period               | Return |
|----------------------------------|--------|
| (From 1 <sup>st</sup> Sept 2023) |        |
| 173 days                         | 4.651% |

The performance data shown represent past performance, which is not a guarantee of future results. Pricing is subject to change in line with market changes. Contact ALTX for up-to-date information.

### **NAV Chart**



### **Bond Allocation**

| Bond             | % of Portfolio |
|------------------|----------------|
| UGB08241400      | 0.705%         |
| UGB08241400(New) | 1.628%         |
| UGB09241487      | 0.345%         |
| UGB01251700      | 0.088%         |
| UGB05251400      | 4.358%         |
| UGB12251950      | 1.615%         |
| UGB08261662      | 3.597%         |
| UGB05271600      | 0.025%         |
| UGB01281412      | 11.315%        |
| UGB08291425      | 0.009%         |
| UGB04311700      | 10.679%        |
| UGB03321637      | 7.578%         |
| UGB05321500      | 2.289%         |
| UGB02331437      | 0.005%         |
| UGB06341425      | 9.814%         |
| UGB11351625      | 4.192%         |
| UGB05371600      | 6.759%         |
| UGB11401750      | 8.184%         |
| UGB08421850