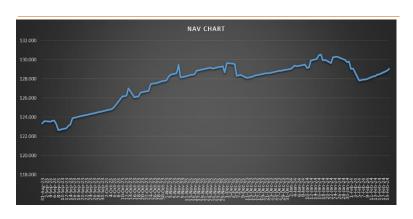

tion

### 20TH FEB 2024

| TOLEA Securities Limited |
|--------------------------|
| ALTX Clearing Limited    |
| UGE052100001             |
| UGX                      |
| 108.570                  |
| 129.021                  |
| 311,287,153              |
| 2,412,689                |
| trading.altxafrica.com   |
| 1.5%                     |
|                          |

# Performance history

| Performance Period               | Return |
|----------------------------------|--------|
| (From 1 <sup>st</sup> Sept 2023) |        |
| 172 days                         | 4.622% |

The performance data shown represent past performance, which is not a guarantee of future results. Pricing is subject to change in line with market changes. Contact ALTX for up-to-date information.

### **NAV Chart**



#### **Bond Allocation**

| Bond             | % of Portfolio |
|------------------|----------------|
| UGB08241400      | 0.704%         |
| UGB08241400(New) | 1.628%         |
| UGB09241487      | 0.345%         |
| UGB01251700      | 0.088%         |
| UGB05251400      | 4.358%         |
| UGB12251950      | 1.615%         |
| UGB08261662      | 3.604%         |
| UGB05271600      | 0.025%         |
| UGB01281412      | 11.314%        |
| UGB08291425      | 0.009%         |
| UGB04311700      | 10.678%        |
| UGB03321637      | 7.578%         |
| UGB05321500      | 2.289%         |
| UGB02331437      | 0.005%         |
| UGB06341425      | 9.813%         |
| UGB11351625      | 4.192%         |
| UGB05371600      | 6.758%         |
| UGB11401750      | 8.183%         |
| UGB0842185