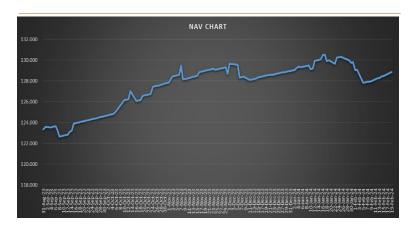

## **NAV Chart**

| Bond             | % of Portfolio |
|------------------|----------------|
| UGB08241400      | 0.705%         |
| UGB08241400(New) | 1.629%         |
| UGB09241487      | 0.345%         |
| UGB01251700      | 0.088%         |
| UGB05251400      | 4.362%         |
| UGB12251950      | 1.616%         |
| UGB08261662      | 3.607%         |
| UGB05271600      | 0.025%         |
| UGB01281412      | 11.227%        |
| UGB08291425      | 0.009%         |
| UGB04311700      | 10.687%        |
| UGB03321637      | 7.584%         |
| UGB05321500      | 2.290%         |
| UGB02331437      | 0.005%         |
| UGB06341425      | 9.747%         |
| UGB11351625      | 4.174%         |
| UGB05371600      | 6.764%         |
| UGB11401750      | 8.212%         |
| UGB08421850      | 14.487%        |
| Cash             | 12.435%        |