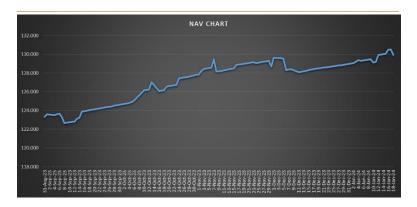

Currency           | UGX                      |
| NAV at issuance         | 108.570                  |
| Net asset value         | 129.925                  |
| Total Assets            | 313,468,711              |
| Total Shares in issue   | 2,412,689                |
| Daily Price information | trading.altxafrica.com   |
| Annualised TER          | 1.5%                     |

# Performance history

| Performance Period               | Return |
|----------------------------------|--------|
| (From 1 <sup>st</sup> Sept 2023) |        |
| 139 days                         | 5.355% |

The performance data shown represent past performance, which is not a guarantee of future results. Pricing is subject to change in line with market changes. Contact ALTX for up-to-date information.

## NAV Chart



### **Bond Allocation**

| Bond             | % of Portfolio |
|------------------|----------------|
| UGB08241400      | 0.746%         |
| UGB08241400(New) | 1.725%         |
| UGB09241487      | 0.343%         |
| UGB01251700      | 0.086%         |
| UGB05251400      | 4.283%         |
| UGB12251950      | 1.590%         |
| UGB08261662      | 3.593%         |
| UGB05271600      | 0.026%         |
| UGB01281412      | 11.123%        |
| UGB08291425      | 0.009%         |
| UGB04311700      | 10.592%        |
| UGB03321637      | 7.539%         |
| UGB05321500      | 2.278%         |
| UGB02331437      | 0.005%         |
| UGB06341425      | 9.811%         |
| UGB11351625      | 4.203%         |
| UGB05371600      | 6.801%         |
| UGB11401750      | 8.336%         |
| UGB08421850