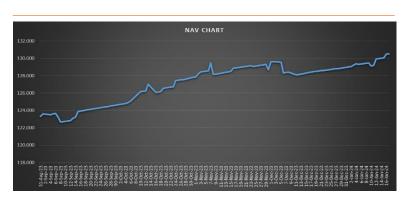

### **NAV Chart**

# Security information

17<sup>th</sup> JAN 2024

|                         | T01546                   |
|-------------------------|--------------------------|
| Issuer                  | TOLEA Securities Limited |
| Originator              | ALTX Clearing Limited    |
| ISIN                    | UGE052100001             |
| Base Currency           | UGX                      |
| NAV at issuance         | 108.570                  |
| Net asset value         | 130.526                  |
| Total Assets            | 314,919,416              |
| Total Shares in issue   | 2,412,689                |
| Daily Price information | trading.altxafrica.com   |
| Annualised TER          | 1.5%                     |

## Performance history

| Performance Period               | Return |
|----------------------------------|--------|
| (From 1 <sup>st</sup> Sept 2023) |        |
| 138 days                         | 5.842% |