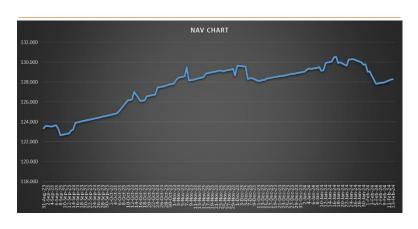

| UGX                      |
| NAV at issuance         | 108.570                  |
| Net asset value         | 128.286                  |
| Total Assets            | 309,514,584              |
| Total Shares in issue   | 2,412,689                |
| Daily Price information | trading.altxafrica.com   |
| Annualised TER          | 1.5%                     |

# Performance history

| Performance Period               | Return  |
|----------------------------------|---------|
| (From 1 <sup>st</sup> Sept 2023) |         |
| L65 days                         | 4.026 % |

The performance data shown represent past performance, which is not a guarantee of future results. Pricing is subject to change in line with market changes. Contact ALTX for up-to-date information.

### **NAV Chart**



#### **Bond Allocation**

| Bond             | % of Portfolio |
|------------------|----------------|
| UGB08241400      | 0.707%         |
| UGB08241400(New) | 1.633%         |
| UGB09241487      | 0.346%         |
| UGB01251700      | 0.088%         |
| UGB05251400      | 4.370%         |
| UGB12251950      | 1.612%         |
| UGB08261662      | 3.605%         |
| UGB05271600      | 0.025%         |
| UGB01281412      | 11.282%        |
| UGB08291425      | 0.009%         |
| UGB04311700      | 10.625%        |
| UGB03321637      | 7.552%         |
| UGB05321500      | 2.280%         |
| UGB02331437      | 0.005%         |
| UGB06341425      | 9.790%         |
| UGB11351625      | 4.182%         |
| UGB05371600      | 6.777%         |
| UGB11401750      | 8.183%         |
| UGB0842185