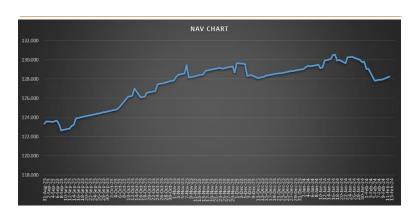

| UGX                      |
| NAV at issuance         | 108.570                  |
| Net asset value         | 128.241                  |
| Total Assets            | 309,405,241              |
| Total Shares in issue   | 2,412,689                |
| Daily Price information | trading.altxafrica.com   |
| Annualised TER          | 1. 5%                    |

# Performance history

| Performance Period               | Return  |
|----------------------------------|---------|
| (From 1 <sup>st</sup> Sept 2023) |         |
| 164 days                         | 3.990 % |

The performance data shown represent past performance, which is not a guarantee of future results. Pricing is subject to change in line with market changes. Contact ALTX for up-to-date information.

### **NAV Chart**



#### **Bond Allocation**

| Bond             | % of Portfolio |
|------------------|----------------|
| UGB08241400      | 0.707%         |
| UGB08241400(New) | 1.633%         |
| UGB09241487      | 0.346%         |
| UGB01251700      | 0.088%         |
| UGB05251400      | 4.370%         |
| UGB12251950      | 1.612%         |
| UGB08261662      | 3.605%         |
| UGB05271600      | 0.025%         |
| UGB01281412      | 11.282%        |
| UGB08291425      | 0.009%         |
| UGB04311700      | 10.624%        |
| UGB03321637      | 7.552%         |
| UGB05321500      | 2.280%         |
| UGB02331437      | 0.005%         |
| UGB06341425      | 9.789%         |
| UGB11351625      | 4.182%         |
| UGB05371600      | 6.777%         |
| UGB11401750      | 8.182%         |
| UGB0842185